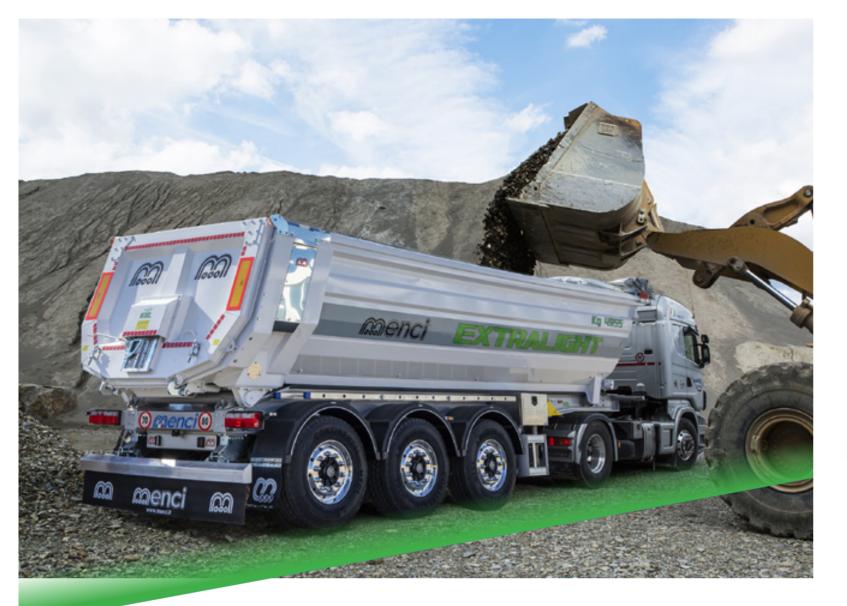

## The concept of lightness.

**SL740R** 

TIPPING SEMI-TRAILER ROUNDED BODY VERSION 7400

Aluminium chassis

3 fixed axles SAF with 1<sup>st</sup> lift axle disc brakers ø 430 offset 120 Hydraulic opening

Body aluminium tipperlite ® Quicksilver internal lining of 12mm (\*300kg) Bottom plate thickness 7 mm

Walls 5 mm Tailgate and head in front 5 mm

Empty weight: kg. 4,955 \* uncoated with aluminium supports Total length (max): 8,500 mm Internal length of bucket: 7,400 mm Internal width: 2,352 mm External width: 2,540 mm Bucket volume: 27 m<sup>3</sup> Wall height: 1,640 mm