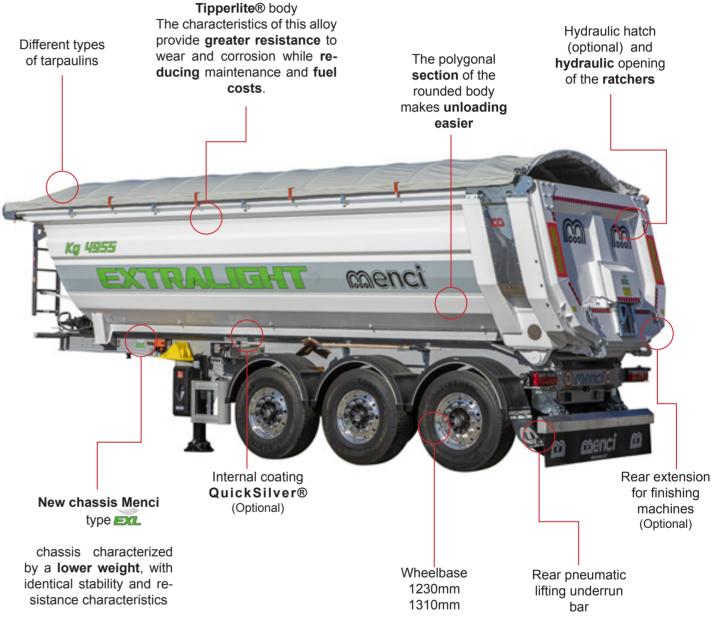

## The concept of lightness.

**SL740R** 

TIPPING SEMI-TRAILER ROUNDED BODY VERSION 7400

Aluminium chassis

3 fixed axles SAF with 1<sup>st</sup> lift axle disc brakers ø 430 offset 120 Hydraulic opening

Body aluminium tipperlite ® Quicksilver internal lining of 12mm (\*300kg) Bottom plate thickness 7 mm

Walls 5 mm Tailgate and head in front 5 mm

Empty weight: kg. 4,955 \* uncoated with aluminium supports Total length (max): 8,500 mm Internal length of bucket: 7,400 mm Internal width: 2,352 mm External width: 2,540 mm Bucket volume: 27 m<sup>3</sup> Wall height: 1,640 mm

Description: tipper body Chassis: aluminium Tipper: aluminium Tipperlite ® Use: sand, earth, clay, mud, gravel, small rocks, asphalt.

The completely smooth HMPE surface allows for high fluidity.

QuickSilver® coating reduces deformations due to the impact of the tipper structure