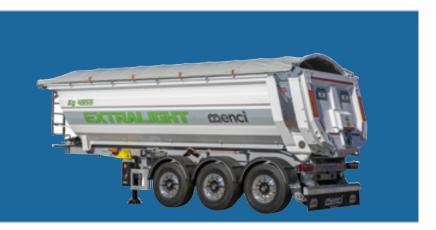

## The concept of lightness.

**SL740R** 

TIPPING SEMI-TRAILER ROUNDED BODY VERSION 7400

Aluminium chassis

3 fixed axles SAF with 1<sup>st</sup> lift axle disc brakers ø 430 offset 120 Hydraulic opening

Body aluminium tipperlite ® Quicksilver internal lining of 12mm (\*300kg) Bottom plate thickness 7 mm

Walls 5 mm Tailgate and head in front 5 mm

Empty weight: kg. 4,955 \* uncoated with aluminium supports Total length (max): 8,500 mm Internal length of bucket: 7,400 mm Internal width: 2,352 mm External width: 2,540 mm Bucket volume: 27 m<sup>3</sup> Wall height: 1,640 mm

Description: tipper body Chassis: aluminium Tipper: aluminium Tipperlite ® Use: sand, earth, clay, mud, gravel, small rocks, asphalt.

The completely smooth HMPE surface allows for high fluidity.

QuickSilver® coating reduces deformations due to the impact of the tipper structure